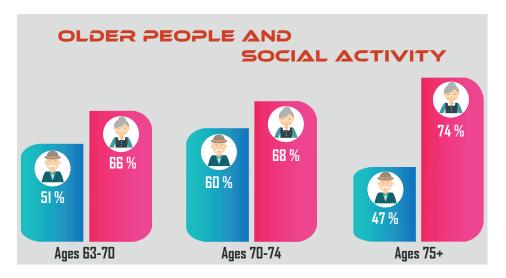

# Look at the chart and answer the question.

. The chart below shows people's frequency of doing activities.

# Which of the following information DOES NOT exist in the text and the chart?

- A) Men between 63-70 ages do less activity than women at the same age group.
- B) Men and women do the same activities in their 70-74 ages.
- C) Men are less active in all age groups than women.
- D) Women do more social activity in their 75+ years.