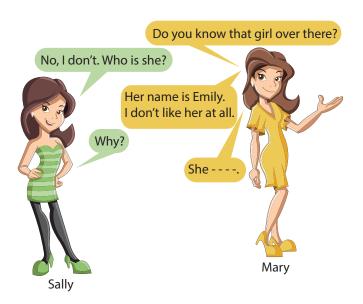

## Read the conversation and answer the question.

14.

Alice : Do you remember my sister?

Lynda: What does she look like?

Alice : She - - - -.

#### Which of the following completes the conversation?

A) is very generous

B) is sometimes clumsy

C) is of medium height and weight

D) likes spending time with friends