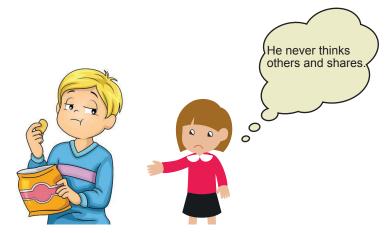

# Read the information and answer the question.

10.

## Which of the following describes the boy?

- A) Generous
- C) Well-built

- B) Stubborn
- D) Selfish