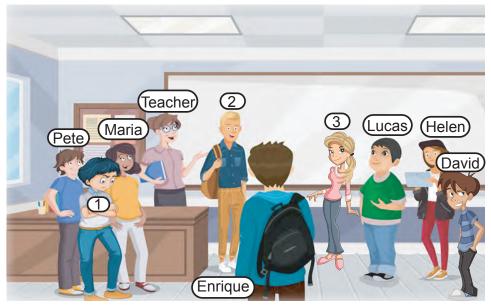

## Read the text, look at the visual below and answer the questions 6 - 7.

**6.** It is the first day of the school at Rebuplic High School for 9<sup>th</sup> grade students. The students in the picture are greeting each other.

- Mark is tall and he has got short blond hair. He likes cycling and playing basketball.
- Helen is of middle height and she has wavy brown hair. Playing computer games is her best activity.
- Tony is of middle height and he has dark hair. He enjoys technology and indoor activites.
- Rosa is of middle height and she has long blonde hair. She enjoys outdoor activities.

They play a game to guess each other's names. There are three students left. Help Enrique to find out who they are. Match the students with the numbers.

| 1       | 2    | 3    |
|---------|------|------|
| A) Tony | Mark | Rosa |
| B) Mark | Tony | Rosa |
| C) Tony | Rosa | Mark |
| D) Rosa | Mark | Tony |

- 7. According to the information, who can get on well with each other?
  - A) Tony Rosa
  - B) Mark Rosa
  - C) Mark Helen
  - D) Tony Mark