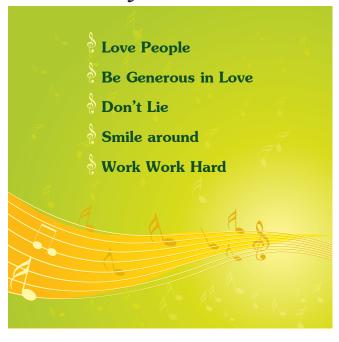

# Which of the following DOES NOT complete the conversation above?

- A) never tells a lie
- B) doesn't share anything
- C) always thinks about herself
- D) hardly ever says 'please' or 'thank you'

Here are Mary's and Fred's music lists. The songs' names reflect their personalities. Look at them and answer the question.

# Mary's music list

# Which of the following is CORRECT according to their music lists?

- A) They both like sharing things.
- C) Fred is patient but Mary is impatient.

- B) They are different in personality.
- D) Mary is dishonest but Fred is an honest person.