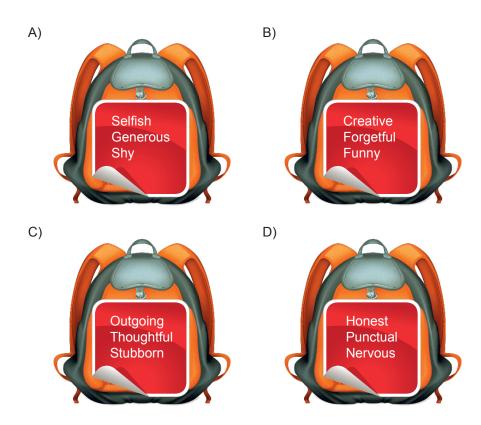

## Read the text and answer the question.

**11.** Steve makes friends easily and helps people. Also, he always smiles and looks very happy but he never changes his mind. Philip is Steve's best friend and he wants to give Steve a bag that reflects his personality.

# Which bag should Philip choose?