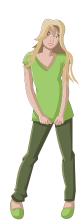

Look at the graphic, read the text and answer the question.

Hi! My name is Grace. I'm from Australia and I'm an exchange student in England. My best friend at school, Anna, is from Latvia. I have also two close friends from different countries; Valeria is from Peru and Amahle is from South Africa. All of our heights reflect just the common women height in our countries.

## Which of the following is CORRECT according to information above?

- A) Grace is shorter than Amahle and Anna.
- B) Anna and Valeria is shorter than Grace.
- C) Grace is taller than her best friend.
- D) Valeria is the shortest of all.