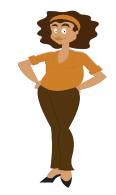

# Read the information and answer the question.

10.

## Which of the following describes the boy?

- A) Generous
- C) Well-built

- B) Stubborn
- D) Selfish