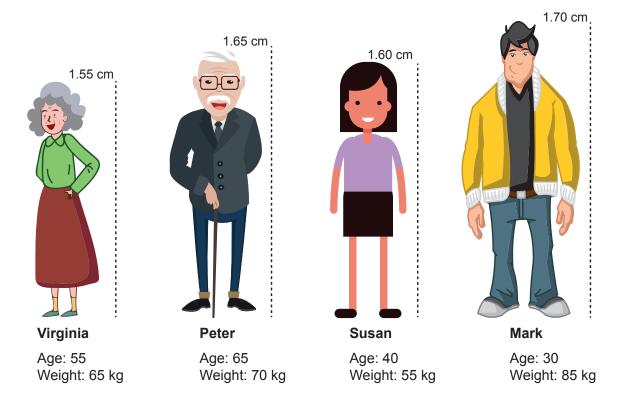

# Look at the information below and answer the question.

3.

# Which of the following IS NOT correct?

- A) Virginia is shorter than Susan.
- B) Peter is older than Mark and Virginia.
- C) Susan is younger than Virginia and Mark.
- D) Mark is taller than Virginia, Peter and Susan.