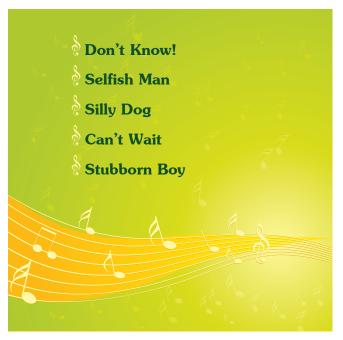

# Which of the following DOES NOT complete the conversation above?

- A) never tells a lie
- B) doesn't share anything
- C) always thinks about herself
- D) hardly ever says 'please' or 'thank you'

Here are Mary's and Fred's music lists. The songs' names reflect their personalities. Look at them and answer the question.

# Fred's music list

# Which of the following is CORRECT according to their music lists?

- A) They both like sharing things.
- C) Fred is patient but Mary is impatient.

- B) They are different in personality.
- D) Mary is dishonest but Fred is an honest person.