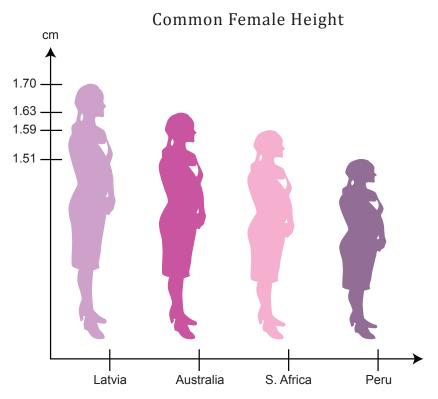

Look at the graphic, read the text and answer the question.

Hi! My name is Grace. I'm from Australia and I'm an exchange student in England. My best friend at school, Anna, is from Latvia. I have also two close friends from different countries; Valeria is from Peru and Amahle is from South Africa. All of our heights reflect just the common women height in our countries.

## Which of the following is CORRECT according to information above?

- A) Grace is shorter than Amahle and Anna.
- B) Anna and Valeria is shorter than Grace.
- C) Grace is taller than her best friend.
- D) Valeria is the shortest of all.