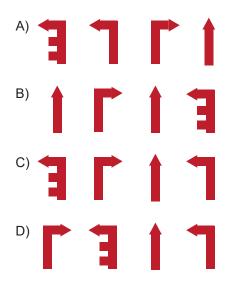

Mary is at the - - - -.

- A) cafe
- B) cinema
- C) bookshop
- D) bus station

Look at the directions, read the text and answer the question.

2.

Mark wants to match the signs with the directions but one of them is extra.

#### Which of the following sign is odd?