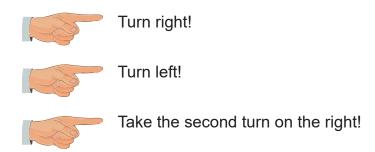

# Beceri Temelli Sorular

5. Sınıf İngilizce

2. Ünite: My Town

# Read the text and look at the map. Complete the sentence.

This is your town's map and you want to meet your friend Mary. You should follow the directions to find her.

Go straight ahead on Big Street and take the first right into Rich Street. Turn left and go straight ahead. Turn right, she is on your right.



Mary is at the - - - -.

- A) cafe
- B) cinema
- C) bookshop
- D) bus station

Look at the directions, read the text and answer the question.

2.



Mark wants to match the signs with the directions but one of them is extra.

#### Which of the following sign is odd?









# Look at the map, read the text and answer the question.



John wants to go to the Starlight Cinema.

3.

Which of the following route should he follow?



MEB 2019 - 2020 • Ölçme, Değerlendirme ve Sınav Hizmetleri Genel Müdürlüğü

### Check the map below and answer the questions 4 - 5.

4.



**Tourist** : Excuse me, How can I get to the - - - -?

**Police officer**: Go straight ahead to Queen's Avenue. Turn left, pass the football pitch,

the hotel and the bookshop. It's on the left corner and opposite the park.

**Tourist**: Thank you.

**Police officer**: You're welcome.

### The tourist wants to go to - - - -.

- A) bank
- B) bus stop
- C) chemist's
- D) p