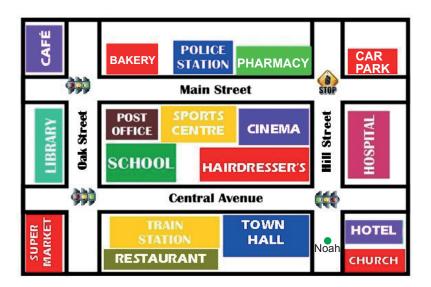

# Read the conversation and look at the map. Answer the questions 10 - 11.

10.

Noah : Excuse me, where is the hospital?

**Jacob** : It's - - - -.

### Which of the following DOES NOT complete the conversation?

A) near the hotel

B) on the Hill Street

C) behind the bakery

D) opposite the cinema

11.

# Which of the following is CORRECT according to the map?

Noah : How can I get to the pharmacy?

**Nurse** : Go - - - -.

- A) up Hill Street and take the first left ...
- B) down the street and turn right ...
- C) straight ahead and turn right ...
- D) straight and take the second left ...