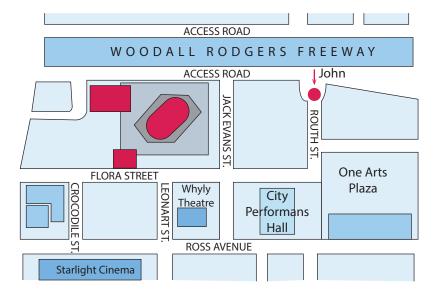

# Look at the map, read the text and answer the question.

John wants to go to the Starlight Cinema.

3.

Which of the following route should he follow?

MEB 2019 - 2020 • Ölçme, Değerlendirme ve Sınav Hizmetleri Genel Müdürlüğü