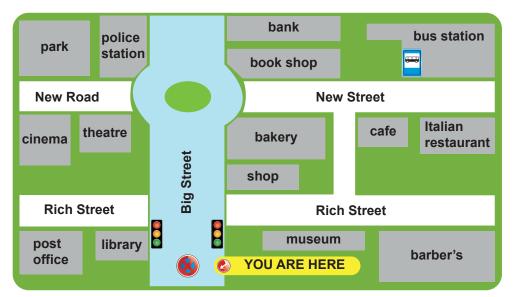

# Read the text and look at the map. Complete the sentence.

This is your town's map and you want to meet your friend Mary. You should follow the directions to find her.

Go straight ahead on Big Street and take the first right into Rich Street. Turn left and go straight ahead. Turn right, she is on your right.

Mary is at the - - - -.

- A) cafe
- B) cinema
- C) bookshop
- D) bus station

Look at the directions, read the text and answer the question.

2.

Mark wants to match the signs with the directions but one of them is extra.