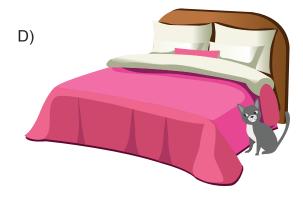

# Where is Duman according to the information above?

15.

Julie : Hi James! I am on Hill Street but I can't see the pharmacy. How can I find it?

James: Well, it's - - - -.

# According to the map above what does James say?

A) next to the bank

- B) behind the hospital
- C) under the shopping center
- D) between the restaurant and the grocery