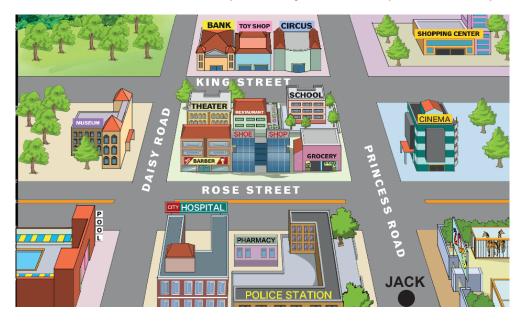

# Look at the map, read the text and answer the question.

17.

Jack needs some medicine. He asks his friends the place. They describe the place on the map.

**Simon**: Go straight ahead. Take the second right. It is on your left, opposite the cinema.

Sandra: Go straight ahead. Take the first left. Go past the grocery and shoe shop. It is on your right.

**Janet**: Take the first left and go straight. Cross the Rose Street. It is on your right.

**Jason**: Go straight ahead. Take the first left. It is next to the hospital.

#### Who describes the CORRECT route?

A) Simon

B) Sandra

C) Janet

D) Jason