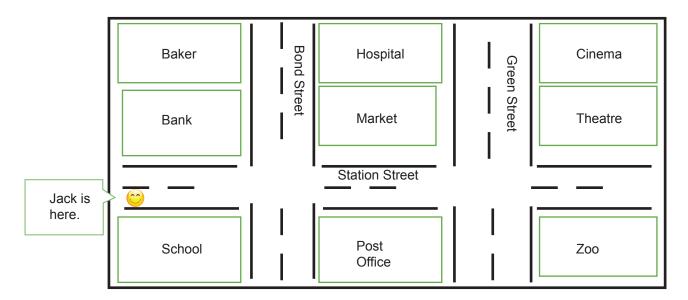

# Read the conversation and look at the map. Answer the question.

6.

**Jack**: Excuse me, how can I get to the - - - -?

**Jill** : Go straight ahead and turn left into Green Street. It is opposite the cinema.

# Which of the following completes the dialogue?

- A) baker
- B) market
- C) theatre
- D) hospital