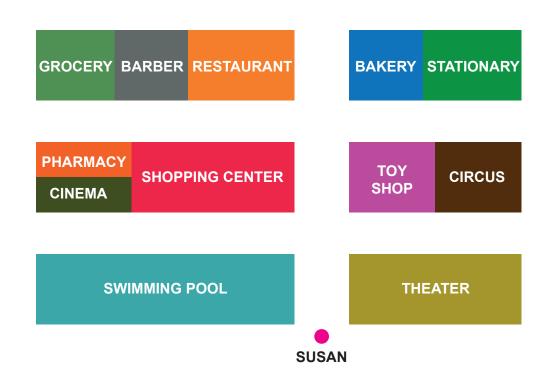

# Look at the map below and answer the question.

13.

**Susan**: Excuse me! How can I get to the - - - -?

**Alex**: Well, first go straight ahead and take the second left. It's on your left, opposite the grocery.

Susan: Thank you very much!

Where does Susan want to go?

A) Restaurant B) Pharmacy C) Swimming pool D) Barber