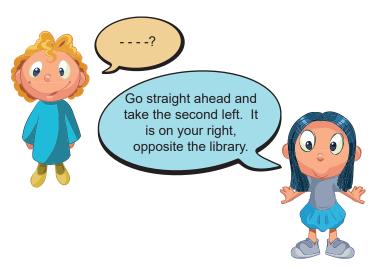

# Read the conversation and look at the map. Answer the questions 10 - 11.

10.

Noah : Excuse me, where is the hospital?

**Jacob** : It's - - - -.

### Which of the following DOES NOT complete the conversation?

A) near the hotel

B) on the Hill Street

C) behind the bakery

D) opposite the cinema

11.

# Which of the following is CORRECT according to the map?

Noah : How can I get to the pharmacy?

**Nurse** : Go - - - -.

- A) up Hill Street and take the first left ...
- B) down the street and turn right ...
- C) straight ahead and turn right ...
- D) straight and take the second left ...