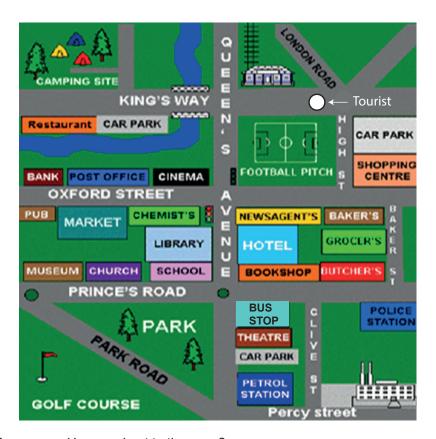

### Check the map below and answer the questions 4 - 5.

4.

**Tourist** : Excuse me, How can I get to the - - - -?

**Police officer**: Go straight ahead to Queen's Avenue. Turn left, pass the football pitch,

the hotel and the bookshop. It's on the left corner and opposite the park.

**Tourist**: Thank you.

**Police officer**: You're welcome.

### The tourist wants to go to - - - -.

- A) bank
- B) bus stop
- C) chemist's
- D) police station

5.

### The post office is - - - -.

- A) opposite the market
- B) in front of the grocer's
- C) behind the shopping centre
- D) between the school and museum