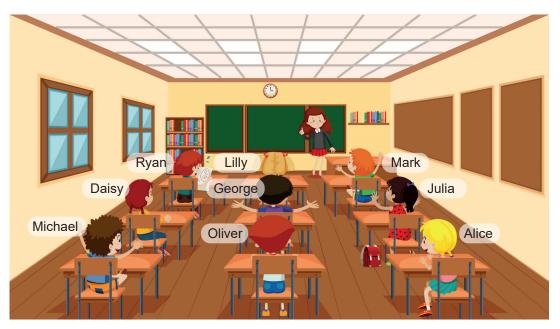

# Look at the visual and answer the question.

8.

# Which of the following is correct?

- A) Lilly is behind Alice.
- B) George is in front of Lilly.
- C) Mark is opposite the teacher.
- D) Alice is between Ryan and Oliver.